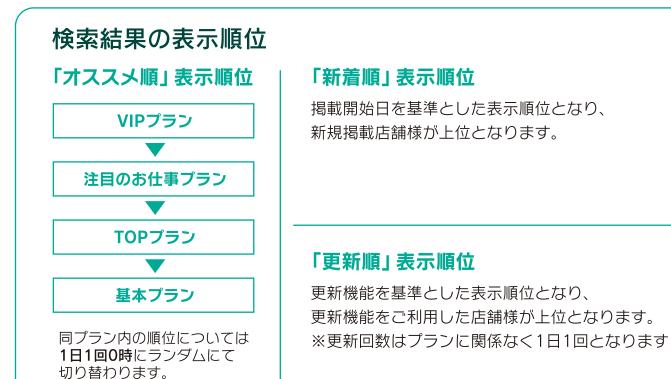

#### ▶検索結果の枠色について

通常、検索結果の枠は〈みどり色〉になりますが、 「スマホ特別バナー」を掲載中の店舗様は〈えんじ色〉となります ※順位の優遇は発生しません

トバナーの表示順について 全てのバナーはリロードごとにランダムで表示されます

| 画像サイ                                           | (ズ)                                 |                                     |                                   |                                     |                                     |
|------------------------------------------------|-------------------------------------|-------------------------------------|-----------------------------------|-------------------------------------|-------------------------------------|
| 基本プラン                                          | VIPバナー                              | 注目のお仕事バナー                           | TOPバナー                            | スマホ特別バナー                            | スペシャルバナー                            |
| メイン画像<br>580×200px<br><sub>(JPEG)</sub>        | PC<br>200×200px<br>(JPEG・GIF/2MBまで) | PC<br>190×120px (JPEG)<br>テキスト20文字  | PC<br>200×80px (JPEG)<br>テキスト19文字 | スマホ<br>640×140px (JPEG)<br>テキスト16文字 | PC<br>640×140px (JPEG)<br>テキスト16文字  |
| サブ画像 (3枚)<br>640×480px<br><sub>(JPEG)</sub>    | スマホ<br>300×237px (JPEG)<br>テキスト50文字 | スマホ<br>300×237px (JPEG)<br>テキスト50文字 | スマホ<br>画像なし<br>テキスト19文字           |                                     | スマホ<br>640×140px (JPEG)<br>テキスト16文字 |
| お店のアピールポイント<br>580×規定なしpx<br><sub>(JPEG)</sub> |                                     |                                     |                                   | -                                   |                                     |