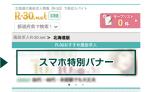

#### ▶検索結果の枠色について

通常、検索結果の枠は〈みどり色〉になりますが、

「スマホ特別バナー」を掲載中の店舗様は〈えんじ色〉となります

※順位の優遇は発生しません

# 画像サイズ

| 基本プラン             | VIPバナー           | 注目のお仕事バナー        | TOPバナー          | スマホ特別バナー         |
|-------------------|------------------|------------------|-----------------|------------------|
| メイン画像             | PC               | PC               | PC              | スマホ              |
| 580×200px         | 200×200px        | 190×120px (JPEG) | 200×80px (JPEG) | 640×140px (JPEG) |
| <sub>(JPEG)</sub> | (JPEG・GIF/2MBまで) | テキスト20文字         | テキスト19文字        | テキスト16文字         |
| サブ画像 (3枚)         | スマホ              | スマホ              | スマホ             |                  |
| 640×480px         | 300×237px (JPEG) | 300×237px (JPEG) | 画像なし            |                  |
| <sub>(JPEG)</sub> | テキスト50文字         | テキスト50文字         | テキスト19文字        |                  |