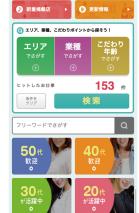

# 検索結果の表示順位

#### 「オススメ順」表示順位

VIPプラン

注目のお仕事プラン

基本プラン

ライトプラン

同プラン内の順位については 1日1回0時にランダムにて 切り替わります。