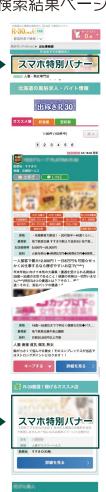

#### ▶検索結果の枠色について

通常、検索結果の枠は〈みどり色〉になりますが、

「スマホ特別バナー」を掲載中の店舗様は〈えんじ色〉となります

※順位の優遇は発生しません

#### 検索結果ページ

#### PC